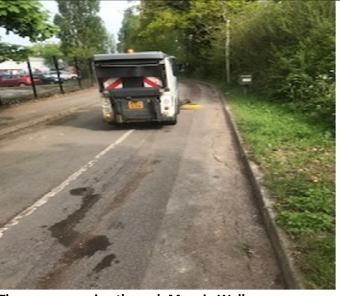

**Doosan volunteers Zone 5** 

The sweeper going through Magpie  $\overline{\text{Walk}}$ 

The sweeper going through Magpie Walk

Before and after Digi sign London Road

**Doosan volunteers Zone 5** 

Doosan volunteers Zone 5