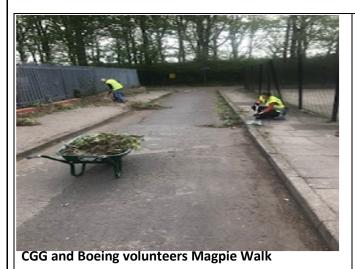

# Description of "Other" activities provided

April was an extremely positive month thanks largely to the success of the two volunteer days with CGG, Doosan and Boeing. The staff all really bought in and worked extremely hard to achieve great results in Magpie Walk and Zone 5. We are now very much looking forward to running similar projects in the future and we will use the meet your neighbour event in May to try to entice some more companies if they wish to get involved.

## Photographic Impact Evidence (a selection of photos of work undertaken to demonstrate impact)

Doosan volunteers Zone 5

CGG and Boeing volunteers Magpie Walk

CGG and Boeing volunteers Magpie Walk

**Doosan volunteers Zone 5** 

**Doosan volunteers Zone 5** 

The sweeper going through Magpie  $\overline{\text{Walk}}$ 

The sweeper going through Magpie Walk

Before and after Digi sign London Road

**Doosan volunteers Zone 5** 

Doosan volunteers Zone 5