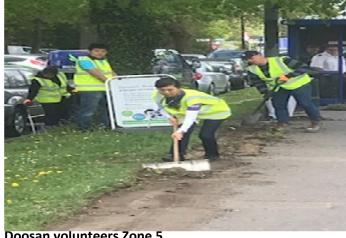

# Description of "Other" activities provided

April was an extremely positive month thanks largely to the success of the two volunteer days with CGG, Doosan and Boeing. The staff all really bought in and worked extremely hard to achieve great results in Magpie Walk and Zone 5. We are now very much looking forward to running similar projects in the future and we will use the meet your neighbour event in May to try to entice some more companies if they wish to get involved.

## Photographic Impact Evidence (a selection of photos of work undertaken to demonstrate impact)

Doosan volunteers Zone 5

CGG and Boeing volunteers Magpie Walk

CGG and Boeing volunteers Magpie Walk

**Doosan volunteers Zone 5** 

**Doosan volunteers Zone 5** 

The sweeper going through Magpie  $\overline{\text{Walk}}$ 

The sweeper going through Magpie Walk

Before and after Digi sign London Road

**Doosan volunteers Zone 5** 

Doosan volunteers Zone 5