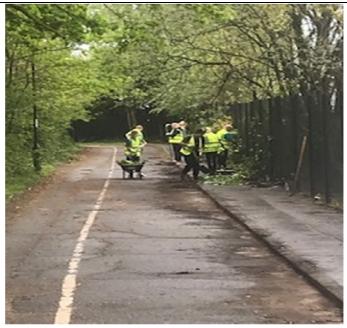

# Description of "Other" activities provided

April was an extremely positive month thanks largely to the success of the two volunteer days with CGG, Doosan and Boeing. The staff all really bought in and worked extremely hard to achieve great results in Magpie Walk and Zone 5. We are now very much looking forward to running similar projects in the future and we will use the meet your neighbour event in May to try to entice some more companies if they wish to get involved.

## Photographic Impact Evidence (a selection of photos of work undertaken to demonstrate impact)

Doosan volunteers Zone 5

CGG and Boeing volunteers Magpie Walk

CGG and Boeing volunteers Magpie Walk

**Doosan volunteers Zone 5** 

**Doosan volunteers Zone 5** 

The sweeper going through Magpie  $\overline{\text{Walk}}$ 

The sweeper going through Magpie Walk

Before and after Digi sign London Road

**Doosan volunteers Zone 5** 

Doosan volunteers Zone 5